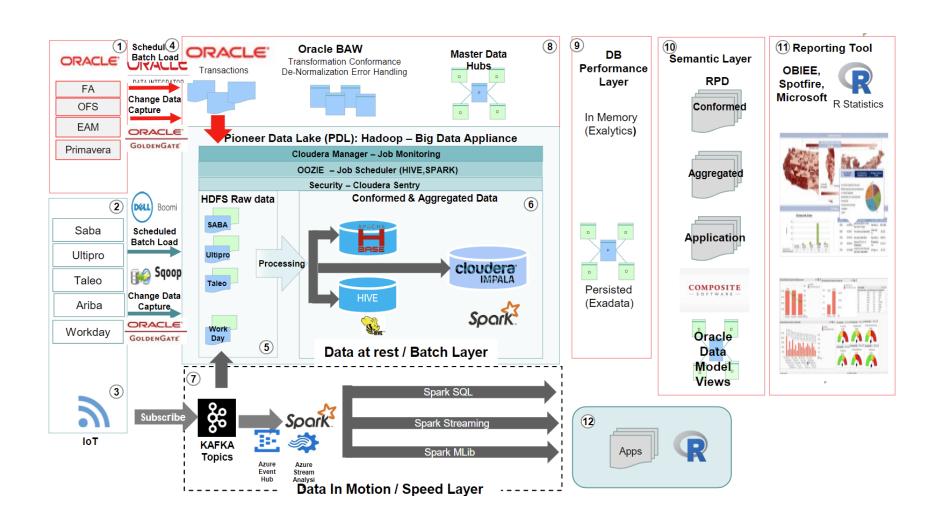

### ARCHITECTURE GUIDING PRINCIPLES

- Position PXD for the future
- Deliver value more efficiently and effectively
- Drive down costs
- Comply with data management leading practices
- Do no harm
- Engage all users

# INCUMBENT ARCHITECTURAL RECOMMENDATION

- Position PXD for the future
- Deliver value more efficiently and effectively
- **X**Drive down costs
- Comply with data management leading practices
- Do no harm
- Engage all users

### ARCHITECTURE WORKSTREAMS

**Decision Points** 