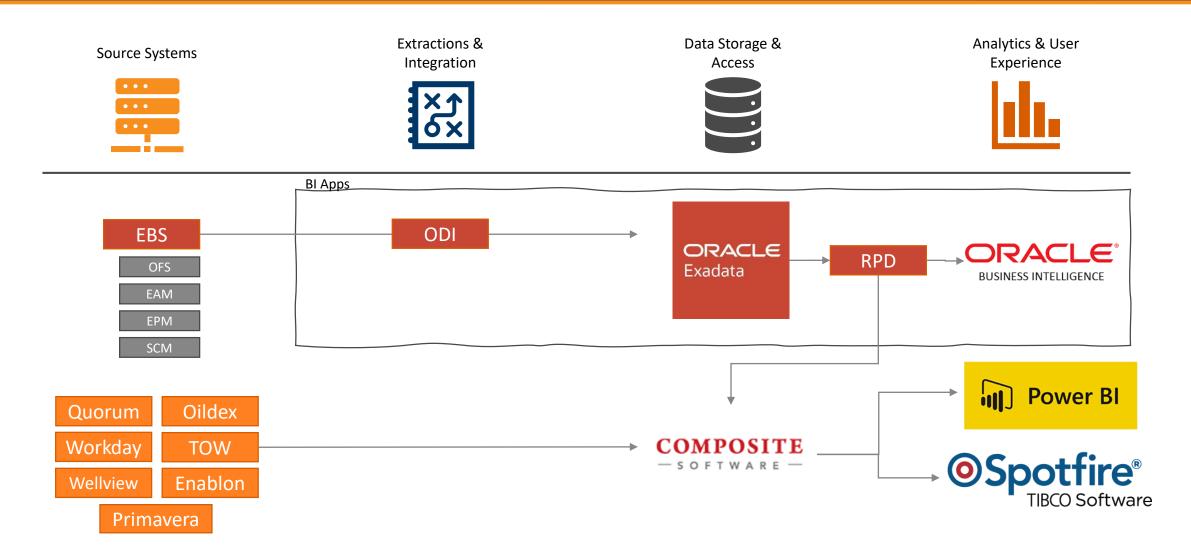

### ARCHITECTURE GUIDING PRINCIPLES

- Position PXD for the future
- Deliver value more efficiently and effectively
- Drive down costs
- Comply with data management leading practices
- Do no harm
- Engage all users

# INCUMBENT ARCHITECTURAL RECOMMENDATION

- Position PXD for the future
- Deliver value more efficiently and effectively
- **X**Drive down costs
- Comply with data management leading practices
- Do no harm
- Engage all users

### ARCHITECTURE WORKSTREAMS

**Decision Points** 